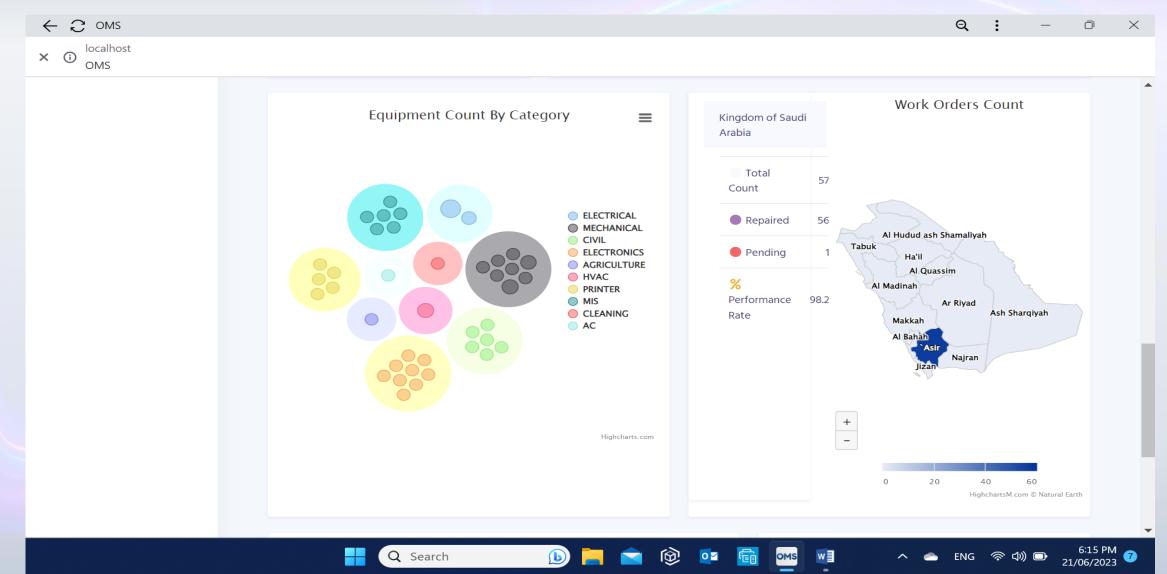

# **Business Intelligent Dashboard**

#### Benefits

- Monitor multiple matrices at once.
- Easy accessibility to data.
- Easy to read,
- Valuable reports
- Better decision making
- Accelerate growth / Reduce cost
- Increase motivation, coordination, compliance

#### Туре

- Operational KPI Dashboard
- Maintenance KPI Dashboard
- Finance KPI Dashboard
- Risk & Safety Dashboard
- Marketing & Sales Dashboard
- HR Dashboard
- CRM & QA Dashboard
- Strategy Dashboard

Equipment By Class