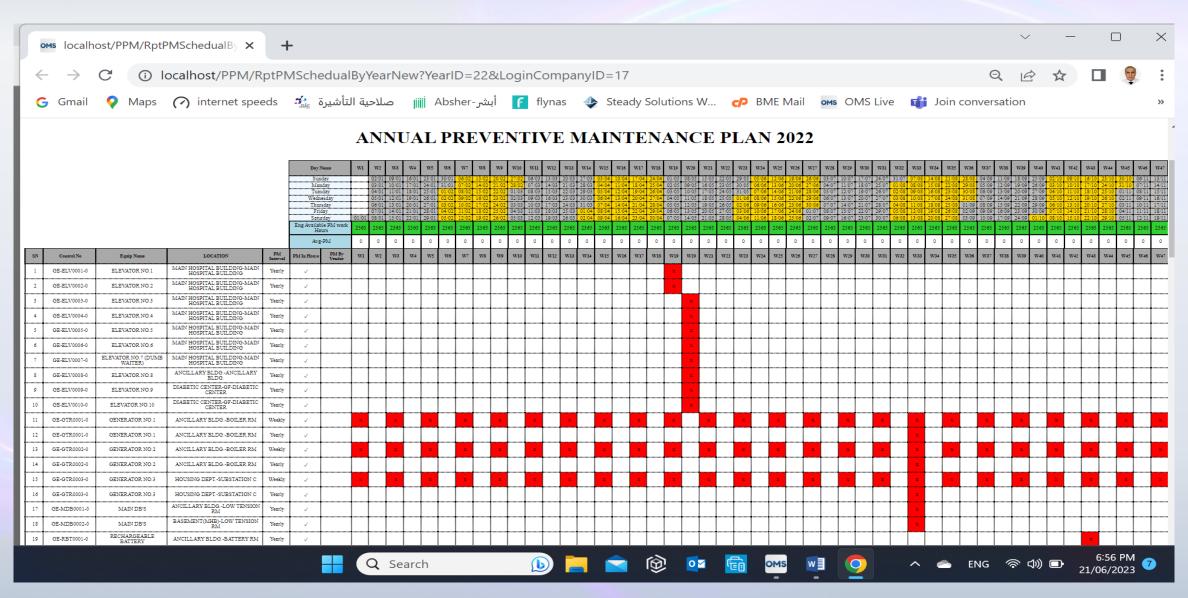

### System Primary modules & profiles

Search for system that provide full solutions to your O&M business needs.

- Index File
- Asset Management
- Corrective Maintenance
- Preventive Maintenance
- Supply Chain
- Stock Control
- Purchasing
- Sub-contracts
- Projects Management
- Installation Planning
- Operation Module
- Training and Continuous Education
- Quality Assurance and KPI
- Powered with AI/Predictive Maint.

- Finance for Maintenance
- Human Resources
- Services Sales
- Equipment Tracking
- Employees Evaluation
- Service Provider Evaluation
- Maintenance Program Evaluation
- CRM/End User Satisfaction
- Dashboard Live, Benchmarking
- Archiving
- GPS
- Messages Platform
- QRS
- Powered with Mobile app

#### Highly Recommended Criteria's, Merits and KPIs

Beyond Traditional KPI:

- Max, Min and average DT
- PM performance meter
- MEL, Man power load
- MTBF, MTTR
- Maintenance V Equipment cost

Beyond Traditional Benchmarking:

- Black, Whit OR Grey
- Repair, PM
- Employee
- Service Provider

**Beyond Traditional Quality Control:** 

- Manage QA Criteria
- User Errors
- Incidents Related to Equipment
- Misused, Missing
- DT- V TP
- Due PM failure
- No. of failure per equipment

#### Highly Recommended Criteria's, Merits and KPIs

Beyond Traditional Operation:

- Operating Contracts, Contracts Budget
- Supply Chain, Inventory
- High Risk

Beyond Traditional Priorities :

- Class, WOP
- Tolerance Period
- Risk Factor
- Power Load

Beyond Traditional Cost Management:

- Asset cost, Depreciated Value
- Man Power
- Repair cost, PM cost
- Parts consumption
- Revenue growth