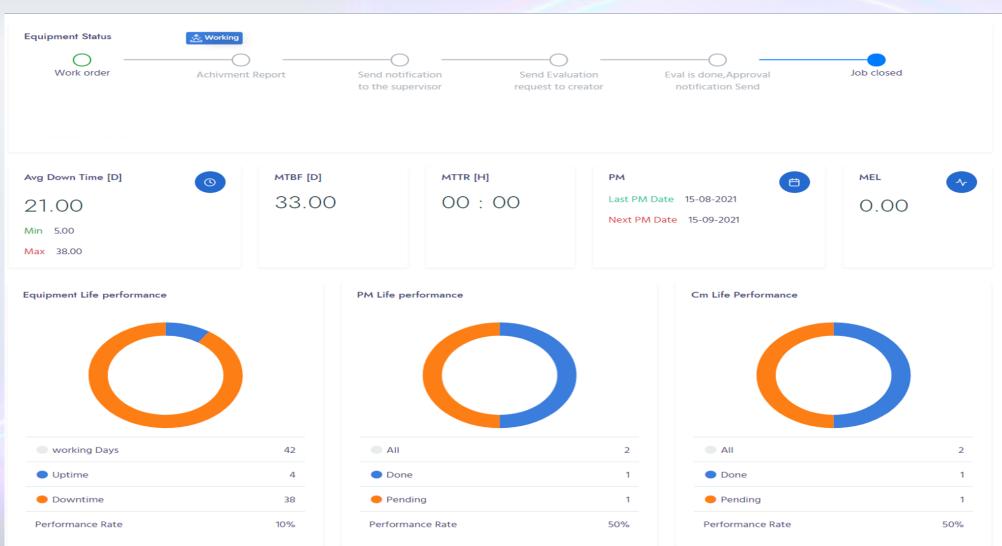

#### Highly Recommended Criteria's, Merits and KPIs

Beyond Traditional KPI:

- Max, Min and average DT
- PM performance meter
- MEL, Man power load
- MTBF, MTTR
- Maintenance V Equipment cost

Beyond Traditional Benchmarking:

# **Business Intelligent Dashboard**

#### Benefits

- Monitor multiple matrices at once.
- Easy accessibility to data.
- Easy to read,
- Valuable reports
- Better decision making
- Accelerate growth / Reduce cost
- Increase motivation, coordination, compliance

#### Туре

- Operational KPI Dashboard
- Maintenance KPI Dashboard
- Finance KPI Dashboard
- Risk & Safety Dashboard
- Marketing & Sales Dashboard
- HR Dashboard
- CRM & QA Dashboard
- Strategy Dashboard