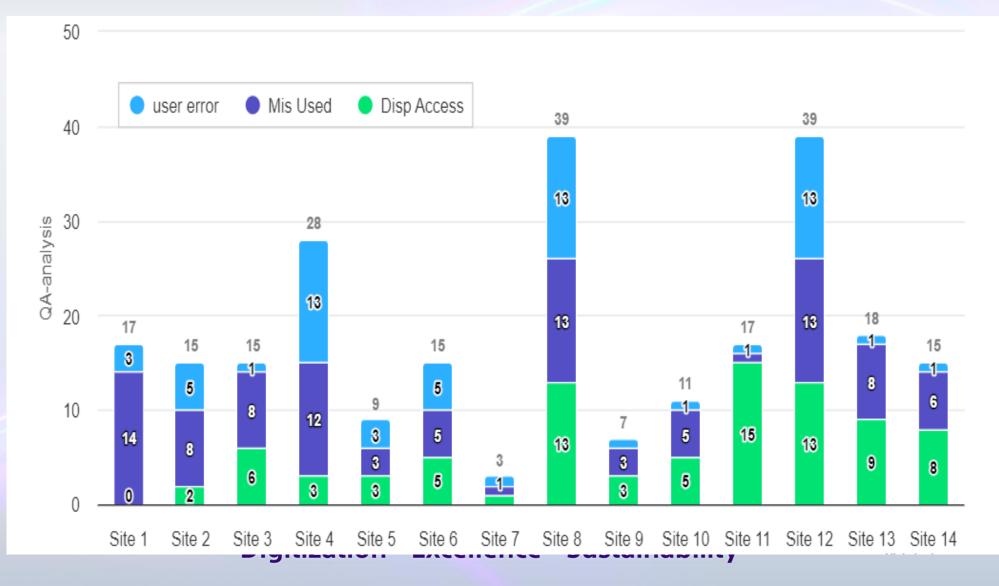

- Black, Whit OR Grey
- Repair, PM
- Employee
- Service Provider

**Beyond Traditional Quality Control:** 

- Manage QA Criteria
- User Errors
- Incidents Related to Equipment
- Misused, Missing
- DT- V TP
- Due PM failure
- No. of failure per equipment