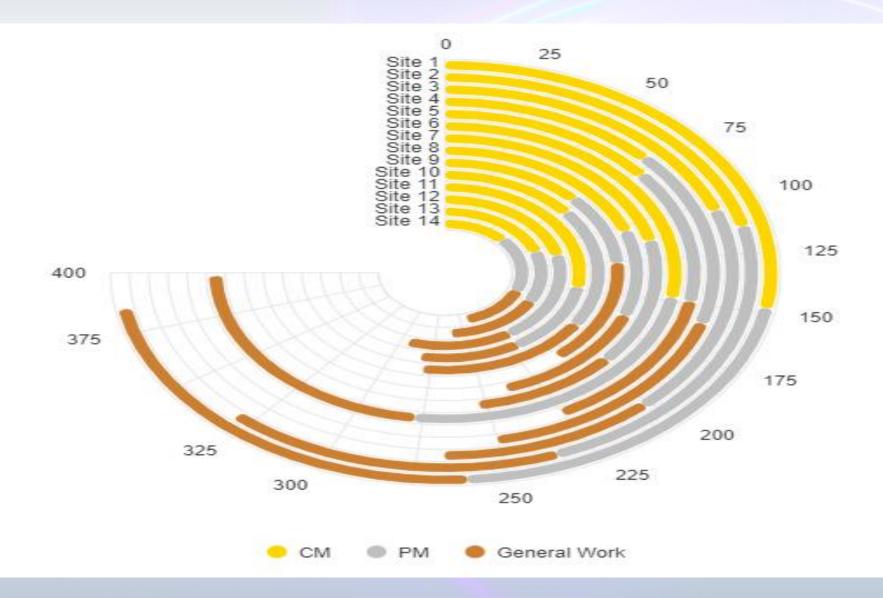

# **Business Intelligent Dashboard**

#### Benefits

- Monitor multiple matrices at once.
- Easy accessibility to data.
- Easy to read,
- Valuable reports
- Better decision making
- Accelerate growth / Reduce cost
- Increase motivation, coordination, compliance

#### Туре

- Operational KPI Dashboard
- Maintenance KPI Dashboard
- Finance KPI Dashboard
- Risk & Safety Dashboard
- Marketing & Sales Dashboard
- HR Dashboard
- CRM & QA Dashboard
- Strategy Dashboard